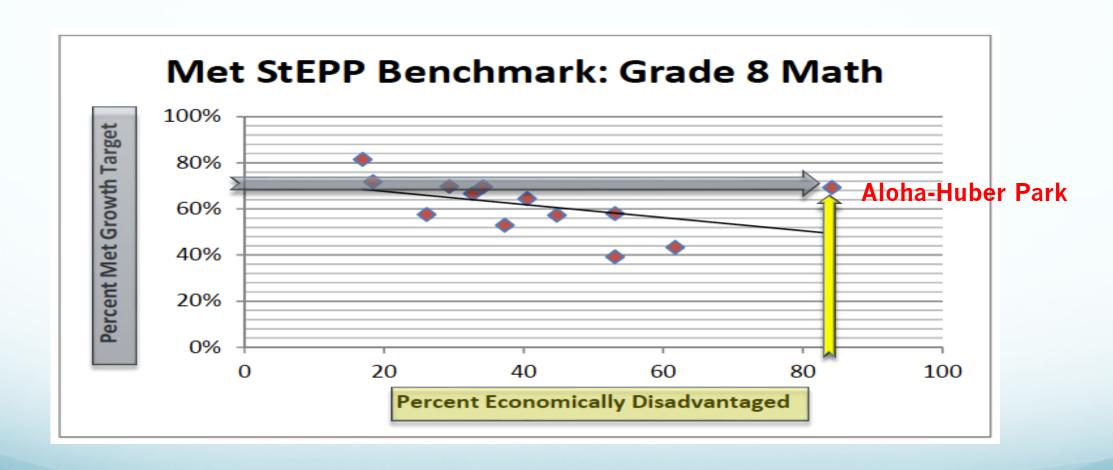

## **Protecting Growth for All**

Student Equity Response Team

Scott Drue Alfonso Giardiello Cynthia Kieffer

ALOHA-HUBER ALOHA-HUBER BY THE NUMBERS

- Kinder through grade 8
- 1,020 Students
- •580 English Learners
- 85% 90% poverty
- •53 ethnicities
- 29 languages
- 60-40 female to male teacher ratio

## Oaks Test (Spring 2011)





## Oaks Test (2008-2014) Reversing the Achievement Gap



#### OAKS 8th Grade 2008-2014 Aloha-Huber Chart Area **BSD** Oregon Aloha-Huber Park School (1153) Beaverton SD 48J (2243) State of Oregon

### 2014-2016 AMAO Data



#### 2013-14 AMAO (Annual Measurable Achievement Objectives) BSD 48

| AMAO CUT SCORES         | 47%    | 9%      | 28%     | OAKS Readin             | g & Math   |
|-------------------------|--------|---------|---------|-------------------------|------------|
| ELEMENTARY              | AMAO 1 | AMAO 2A | AMAO 2B | AMAG                    | 3          |
| SCHOOLS                 | %      | %       | %       | <b>ELL Growth Point</b> | Met Status |
| Aloha-Huber Park School | 53.42  | 14.89   | 54.29   | 90                      | Met        |

Seven consecutive yea