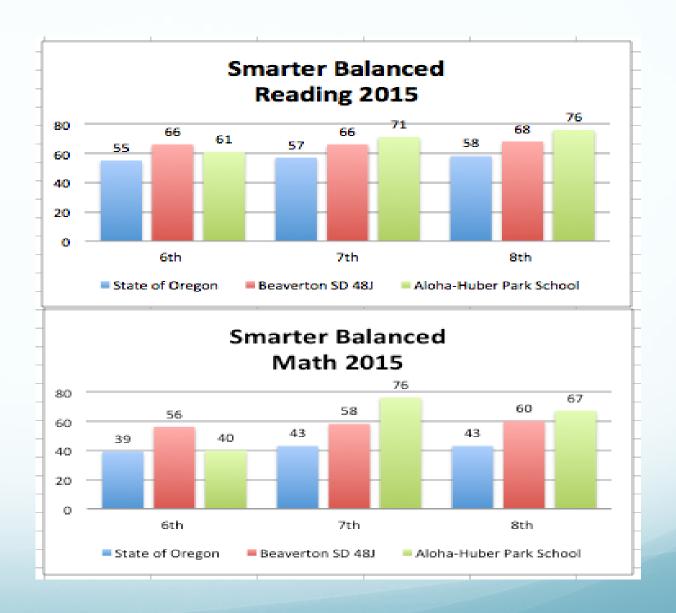

-Huber Chart Area **BSD** Oregon Aloha-Huber Park School (1153) Beaverton SD 48J (2243) State of Oregon

### 2014-2016 AMAO Data



#### 2013-14 AMAO (Annual Measurable Achievement Objectives) BSD 48

| AMAO CUT SCORES         | 47%    | 9%      | 28%     | OAKS Readin             | g & Math   |
|-------------------------|--------|---------|---------|-------------------------|------------|
| ELEMENTARY              | AMAO 1 | AMAO 2A | AMAO 2B | AMAG                    | 3          |
| SCHOOLS                 | %      | %       | %       | <b>ELL Growth Point</b> | Met Status |
| Aloha-Huber Park School | 53.42  | 14.89   | 54.29   | 90                      | Met        |

Seven consecutive years of exiting all eighth grade English Learners before high school...

## Smarter Balanced 2015



#### **PBIS**



Be Safe
Be Respectful
Be Responsible



## Where we are today....

#### **EMBRACING THE FACTS**

High Poverty.

Rated 5 in growth & 4+ in achievement.

Diversity.

#### Overall Level: Level 4

| Performance Indicator                                                                                                                                                  | Level       | % of Points<br>Earned | Weight | Weighted<br>Points |
|------------------------------------------------------------------------------------------------------------------------------------------------------------------------|-------------|-----------------------|--------|--------------------|
| Academic Achievement