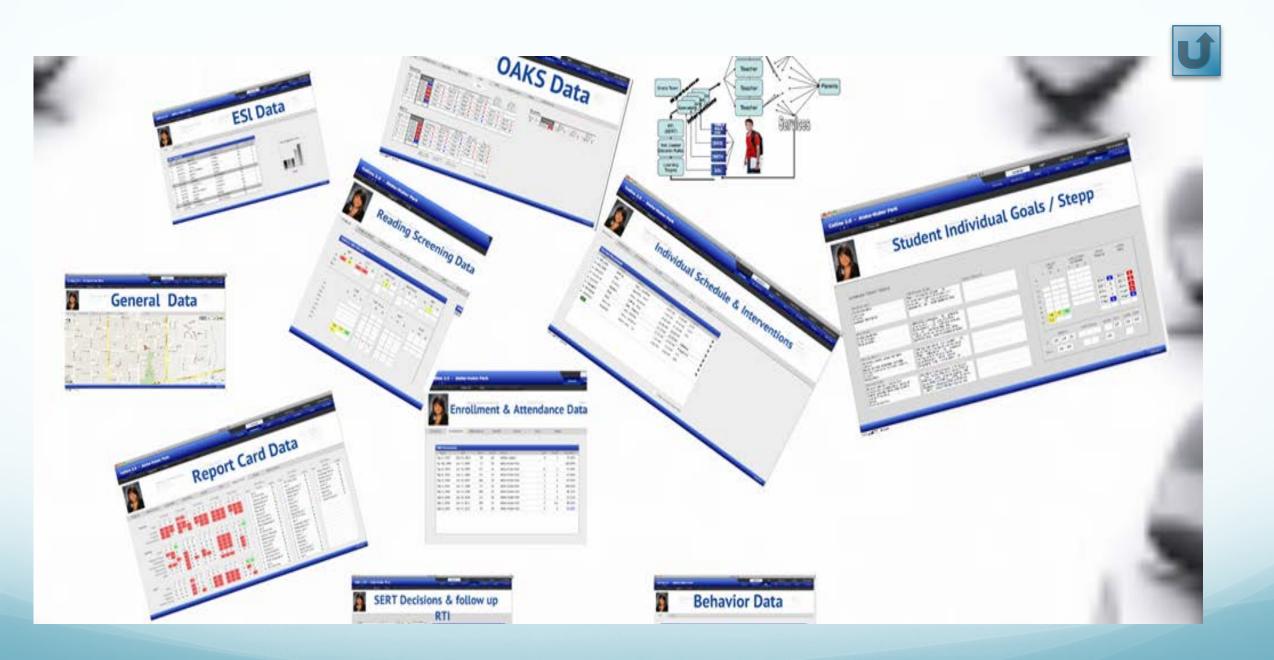

## SERT Decisions & follow up

| Status:                                                                                                 | Flag:            | Date:         |               | Follow-up Date:                        |  |
|---------------------------------------------------------------------------------------------------------|------------------|---------------|---------------|----------------------------------------|--|
| Exited                                                                                                  | Low              | 12/7/2009     | 9 🔳           |                                        |  |
| Main Concern:                                                                                           | Secondary Concer | nt            | First referre | d by:                                  |  |
| All Academics                                                                                           |                  |               | Perez         |                                        |  |
| School Strategies / Interventions:                                                                      |                  | Involvement:  |               |                                        |  |
| Seating in area of lower distraction.<br>minute solution to start Literacy.<br>monitor every 1-2 weeks. |                  | L! C, Writing | and Math Rep  | lacement Core                          |  |
| Strengths:                                                                                              |                  | Family Inform | nation:       |                                        |  |
| 1. Strong voice                                                                                         |                  |               |               | s difficulties with<br>ng information. |  |
| 2. Good sense of humor                                                                                  |                  |               |               | 1 - IVI (2011) SVEIDEN (1911)          |  |
| 3. Positive attitude                                                                                    |                  |               |               |                                        |  |
| Concern Notes:                                                                                          |                  | Goals         |               |                                        |  |
| Student has shown processing and difficulties.                                                          | memory           |               |               |                                        |  |
|                                                                                                         |                  |               |               |                                        |  |

## RTI

| Date / Staff | Comments                                                                                    |     |   |   |
|--------------|---------------------------------------------------------------------------------------------|-----|---|---|
| 6/1/2011     | Improved dramatically.                                                                      |     |   | A |
| schantinte   |                                                                                             |     | Û |   |
| 3/3/2011     | More focused and better work habits.                                                        |     |   | 1 |
| giardielloal | Language! improving but still struggling. Teresa to get Read Naturally for entire L! group. |     | Û |   |
| 3/3/2011     | * ESL/ELPA Composite level 2, Early Intermediate w/ Perez                                   |     |   | 1 |
| giardielloal | Kim to follow up with possible complications at birth.  Woodcock Munoz- Carmen              |     | Û | Ш |
|              | DDA. Varia/Toroca                                                                           | = = |   | - |
|              |                                                                                             |     |   |   |
|              |                                                                                             |     |   | Ш |

Behavior Data

SWIS Notes All Trackers & Referrals Motivation Others Involved Administrative Action Suspend Minor - Defiance/ Disrespect/ non-compliance 6/14/10 Avoid adults None Conference with Student

X Show Current SWIS Data

Selena Guzman Ramos 4536 SW 154th Beaverton, OR 97007 501 J VIII. (152)

## Report Card Data

256346 San ID+ 8026548 Franker Apr 20, 2004

| IBELS      | DIBELS         | Next |      | Easy | CBM | 4     | Aims       | sWeb                                                                                                                                                                                                                                                                                                                                                                                                                                                                                                                                                                                                                                                                                                                                                                                                                                                                                                                                                                                                                                                                                                                                                                                                                                                                                                                                                                                                                                                                                                                                                                                                                                                                                                                                                                                                                                                                                                                                                                                                                                                                                                                           |        | OA  | KS |        | D   | RA   |       | Repo | rt Card | Notes           | What \ | Norks |                 |       |     |                |       |
|------------|----------------|------|------|------|-----|-------|------------|--------------------------------------------------------------------------------------------------------------------------------------------------------------------------------------------------------------------------------------------------------------------------------------------------------------------------------------------------------------------------------------------------------------------------------------------------------------------------------------------------------------------------------------------------------------------------------------------------------------------------------------------------------------------------------------------------------------------------------------------------------------------------------------------------------------------------------------------------------------------------------------------------------------------------------------------------------------------------------------------------------------------------------------------------------------------------------------------------------------------------------------------------------------------------------------------------------------------------------------------------------------------------------------------------------------------------------------------------------------------------------------------------------------------------------------------------------------------------------------------------------------------------------------------------------------------------------------------------------------------------------------------------------------------------------------------------------------------------------------------------------------------------------------------------------------------------------------------------------------------------------------------------------------------------------------------------------------------------------------------------------------------------------------------------------------------------------------------------------------------------------|--------|-----|----|--------|-----|------|-------|------|---------|-----------------|--------|-------|-----------------|-------|-----|----------------|-------|
|            |                | 1st  | Gra  | de   | 21  | d Gra | ade        | 3                                                                                                                                                                                                                                                                                                                                                                                                                                                                                                                                                                                                                                                                                                                                                                                                                                                                                                                                                                                                                                                                                                                                                                                                                                                                                                                                                                                                                                                                                                                                                                                                                                                                                                                                                                                                                                                                                                                                                                                                                                                                                                                              | nd Gra | ade | 41 | th Gra | ade | 5t   | h Gra | sde  |         | 6th Grade       |        |       | 7th Grade       |       |     | 8th Grade      |       |
| Reading    |                | 1    | 2    | 3    | 1   | 2     | 3          | 1                                                                                                                                                                                                                                                                                                                                                                                                                                                                                                                                                                                                                                                                                                                                                                                                                                                                                                                                                                                                                                                                                                                                                                                                                                                                                                                                                                                                                                                                                                                                                                                                                                                                                                                                                                                                                                                                                                                                                                                                                                                                                                                              | 2      | 3   | 1  | 2      | 3   | 1    | 2     | 3    | Sem     | Course          | Grade  | Sem   | Course          | Grade | Sem | Course         | Grade |
|            | Effort         | S-   | S    | S+   | I   | 1     | S-         | S-                                                                                                                                                                                                                                                                                                                                                                                                                                                                                                                                                                                                                                                                                                                                                                                                                                                                                                                                                                                                                                                                                                                                                                                                                                                                                                                                                                                                                                                                                                                                                                                                                                                                                                                                                                                                                                                                                                                                                                                                                                                                                                                             | S      | S   | S+ | S      | S   | S+   | S-    | S    | 1       | Art 6           | Α -    | 1     | Adv Eng Lang    | В     | 1 I | ntegr Spanish  | В     |
| Δ          | ccuracy        | D    | D    | D    | D   | D     | M-         | D                                                                                                                                                                                                                                                                                                                                                                                                                                                                                                                                                                                                                                                                                                                                                                                                                                                                                                                                                                                                                                                                                                                                                                                                                                                                                                                                                                                                                                                                                                                                                                                                                                                                                                                                                                                                                                                                                                                                                                                                                                                                                                                              | D      | D   | D  | D      | D   | D    | D     | D    | 1       | Int Eng Lang    | С      | 1     | Art 7           | A     | 1 L | anguage Arts 8 | C     |
|            | Fluency        |      | D    | D    | D   | D     | D          | D                                                                                                                                                                                                                                                                                                                                                                                                                                                                                                                                                                                                                                                                                                                                                                                                                                                                                                                                                                                                                                                                                                                                                                                                                                                                                                                                                                                                                                                                                                                                                                                                                                                                                                                                                                                                                                                                                                                                                                                                                                                                                                                              | D      | D   | D  | D      | D   | D    | D     | D    | 1       | Literacy Wkshop | В      | 1     | Language Arts 7 | В     | 1 1 | Mathematics 8  | В     |
| Comprel    |                |      | D    | M-   | D   | M-    | D          | M-                                                                                                                                                                                                                                                                                                                                                                                                                                                                                                                                                                                                                                                                                                                                                                                                                                                                                                                                                                                                                                                                                                                                                                                                                                                                                                                                                                                                                                                                                                                                                                                                                                                                                                                                                                                                                                                                                                                                                                                                                                                                                                                             | D      | D   | D  | D      | B   | M-   | D     | D    | 1       | Mathematics 6   | D      | 1     | Mathematics 7   | D     | 1 1 | 1edia Lab 8    | В     |
| Compres    | nension        |      |      | [4]- | -   | 141-  |            | IAIZ                                                                                                                                                                                                                                                                                                                                                                                                                                                                                                                                                                                                                                                                                                                                                                                                                                                                                                                                                                                                                                                                                                                                                                                                                                                                                                                                                                                                                                                                                                                                                                                                                                                                                                                                                                                                                                                                                                                                                                                                                                                                                                                           | 0      | D   | -  | -      | U   | 141- |       | 0    | 1       | Media Lab 6     | A      | 1     | Media Lab 7     | В     | 1 1 | fusic 8        | В     |
|            |                |      |      |      |     |       |            |                                                                                                                                                                                                                                                                                                                                                                                                                                                                                                                                                                                                                                                                                                                                                                                                                                                                                                                                                                                                                                                                                                                                                                                                                                                                                                                                                                                                                                                                                                                                                                                                                                                                                                                                                                                                                                                                                                                                                                                                                                                                                                                                |        |     |    |        |     |      |       |      | 1       | Phys Ed 6       | A      | 1     | Music 7         | В     | 1 F | hys Ed 8       | A     |
| Writing    |                | 1    | 2    | 3    | 1   | 2     | 3          | 1                                                                                                                                                                                                                                                                                                                                                                                                                                                                                                                                                                                                                                                                                                                                                                                                                                                                                                                                                                                                                                                                                                                                                                                                                                                                                                                                                                                                                                                                                                                                                                                                                                                                                                                                                                                                                                                                                                                                                                                                                                                                                                                              | 2      | 3   | 1  | 2      | 3   | 1    | 2     | 3    | 1       | Science 6       | В      | 1     | Phys Ed 7       | С     | 1 F | Reading        | В     |
|            | Effort         | S-   | S    | 0    | S   | S     | S          | S-                                                                                                                                                                                                                                                                                                                                                                                                                                                                                                                                                                                                                                                                                                                                                                                                                                                                                                                                                                                                                                                                                                                                                                                                                                                                                                                                                                                                                                                                                                                                                                                                                                                                                                                                                                                                                                                                                                                                                                                                                                                                                                                             | S      | S   | S+ | S+     | S+  | S    | S+    | 0    | 1       | Social Study 6  | В      | 1     | Reading         | D     | 1 5 | Science 8      | В     |
| Ideas & C  | Content        | D    | D    | M    | М   | М     | M-         | M                                                                                                                                                                                                                                                                                                                                                                                                                                                                                                                                                                                                                                                                                                                                                                                                                                                                                                                                                                                                                                                                                                                                                                                                                                                                                                                                                                                                                                                                                                                                                                                                                                                                                                                                                                                                                                                                                                                                                                                                                                                                                                                              | М      | М   | D  | D      | D   | M-   | M-    | M    | 1       | SP Lang Arts 6  | В      | 1     | Science 7       | С     | 1 5 | Social Study 8 | В     |
|            | nization       | NA   | -    | M    | D   | M     | M          | M                                                                                                                                                                                                                                                                                                                                                                                                                                                                                                                                                                                                                                                                                                                                                                                                                                                                                                                                                                                                                                                                                                                                                                                                                                                                                                                                                                                                                                                                                                                                                                                                                                                                                                                                                                                                                                                                                                                                                                                                                                                                                                                              | M      | M   | D  | D      | D   | M    | M-    | M    |         | Wrld Language 6 | A      |       | Social Study 7  | В     |     |                |       |
| Sentence I |                | NA.  |      |      | D   | M-    | M-         | D                                                                                                                                                                                                                                                                                                                                                                                                                                                                                                                                                                                                                                                                                                                                                                                                                                                                                                                                                                                                                                                                                                                                                                                                                                                                                                                                                                                                                                                                                                                                                                                                                                                                                                                                                                                                                                                                                                                                                                                                                                                                                                                              | М      | M-  | D  | D      | D   | M-   | D     | M    |         | Art 6           | A      | No.   | Adv Eng Lang    | В     |     |                |       |
|            |                |      | _    | M-   | -   |       |            | D                                                                                                                                                                                                                                                                                                                                                                                                                                                                                                                                                                                                                                                                                                                                                                                                                                                                                                                                                                                                                                                                                                                                                                                                                                                                                                                                                                                                                                                                                                                                                                                                                                                                                                                                                                                                                                                                                                                                                                                                                                                                                                                              |        | M-  |    | D      | D   |      |       |      |         | Int Eng Lang    | C      |       | Art 7           | A     |     |                |       |
|            | ventions       | -    | U104 |      | D   | M-    | D          | - Designation of the last of t | D      |     | D  |        | 100 | M-   | D     | M-   |         | Literacy Wkshop | С      |       | Language Arts 7 | В     |     |                |       |
| Word       | Choice         | 1000 | NA   |      | D   | М     | M          | М                                                                                                                                                                                                                                                                                                                                                                                                                                                                                                                                                                                                                                                                                                                                                                                                                                                                                                                                                                                                                                                                                                                                                                                                                                                                                                                                                                                                                                                                                                                                                                                                                                                                                                                                                                                                                                                                                                                                                                                                                                                                                                                              | М      | M-  | M- |        | M-  | M-   | D     | M-   |         | Mathematics 6   | В      | -     | Mathematics 7   | С     |     |                |       |
|            | Voice          | NA   | NA   | М    | D   | М     | М          | М                                                                                                                                                                                                                                                                                                                                                                                                                                                                                                                                                                                                                                                                                                                                                                                                                                                                                                                                                                                                                                                                                                                                                                                                                                                                                                                                                                                                                                                                                                                                                                                                                                                                                                                                                                                                                                                                                                                                                                                                                                                                                                                              | М      | М   | D  | D      | D   | M    | M-    | M    |         | Media Lab 6     | В      |       | Media Lab 7     | С     |     |                |       |
|            |                |      |      |      |     |       |            |                                                                                                                                                                                                                                                                                                                                                                                                                                                                                                                                                                                                                                                                                                                                                                                                                                                                                                                                                                                                                                                                                                                                                                                                                                                                                                                                                                                                                                                                                                                                                                                                                                                                                                                                                                                                                                                                                                                                                                                                                                                                                                                                |        |     |    |        |     |      |       |      |         | Phys Ed 6       | A      |       | Music 7         | D     |     |                |       |
| Math       |                | 1    | 2    | 3    | 1   | 2     | 3          | 1                                                                                                                                                                                                                                                                                                                                                                                                                                                                                                                                                                                                                                                                                                                                                                                                                                                                                                                                                                                                                                                                                                                                                                                                                                                                                                                                                                                                                                                                                                                                                                                                                                                                                                                                                                                                                                                                                                                                                                                                                                                                                                                              | 2      | 3   | 1  | 2      | 3   | 1    | 2     | 3    |         | Science 6       | В      |       | Phys Ed 7       | В     |     |                |       |
|            | Effort         | S    | S    | S+   | I   | S     | S          | S                                                                                                                                                                                                                                                                                                                                                                                                                                                                                                                                                                                                                                                                                                                                                                                                                                                                                                                                                                                                                                                                                                                                                                                                                                                                                                                                                                                                                                                                                                                                                                                                                                                                                                                                                                                                                                                                                                                                                                                                                                                                                                                              | S      | S   | S- | S-     | S   | S    | 0     | 0    |         | Social Study 6  | В      |       | Reading         | С     |     |                |       |
|            | in the same of |      |      |      |     | М     | I american |                                                                                                                                                                                                                                                                                                                                                                                                                                                                                                                                                                                                                                                                                                                                                                                                                                                                                                                                                                                                                                                                                                                                                                                                                                                                                                                                                                                                                                                                                                                                                                                                                                                                                                                                                                                                                                                                                                                                                                                                                                                                                                                                | _      |     |    |        |     |      | _     | -    |         | SP Lang Arts 6  | С      |       | Science 7       | С     |     |                |       |
|            | oncepts        | M    | M    | M    | D   | 1     | M-         | M                                                                                                                                                                                                                                                                                                                                                                                                                                                                                                                                                                                                                                                                                                                                                                                                                                                                                                                                                                                                                                                                                                                                                                                                                                                                                                                                                                                                                                                                                                                                                                                                                                                                                                                                                                                                                                                                                                                                                                                                                                                                                                                              | D      | D   | Đ  | D      | D   | M-   |       | M-   |         | Wrld Language 6 | A      |       | Social Study 7  | В     |     |                |       |
|            | ccuracy        | M    | -    | М    | D   | M-    | M-         | M-                                                                                                                                                                                                                                                                                                                                                                                                                                                                                                                                                                                                                                                                                                                                                                                                                                                                                                                                                                                                                                                                                                                                                                                                                                                                                                                                                                                                                                                                                                                                                                                                                                                                                                                                                                                                                                                                                                                                                                                                                                                                                                                             |        | D   | D  | D      | D   | M-   | M-    | M-   |         | Art 6           | A      |       | Adv Eng Lang    | A     |     |                |       |
| Problem    | Solving        | NA   | NA   | M    | D.  | М     | D          | M-                                                                                                                                                                                                                                                                                                                                                                                                                                                                                                                                                                                                                                                                                                                                                                                                                                                                                                                                                                                                                                                                                                                                                                                                                                                                                                                                                                                                                                                                                                                                                                                                                                                                                                                                                                                                                                                                                                                                                                                                                                                                                                                             | D      | D.  | D  | D      | D   | M    | M-    | D    | 3       | Int Eng Lang    | В -    | 3     | Art 7           | A -   |     |                |       |

Selena Guzman Ramos

Filhmolty Hispanic / Latino Spanish Spanish Dec 22, 1997 Apr E State Sta

ELPA

Woodcock

SpEd

| ELPA T | est Results |                      |                    |       |                |
|--------|-------------|----------------------|--------------------|-------|----------------|
| Grade  | Date        | Test Subject         | Benchmark Name     | Score | Primary Result |
| 07     | 3/15/2011   | Composite            | Advanced           | 534   | 5              |
| 07     | 3/15/2011   | Comprehension        | Advanced           | 529   | 5              |
| 07     | 3/15/2011   | Listening            | Advanced           | 527   | 5              |
| 07     | 3/15/2011   | Reading & Literature | Advanced           | 531   | 5              |
| 07     | 3/15/2011   | Speaking             | Advanced           | 537   | 5              |
| 07     | 3/15/2011   | Writing              | Advanced           | 545   | 5              |
| 06     | 2/5/2010    | Composite            | Early Advanced     | 518   | 4              |
| 06     | 2/5/2010    | Comprehension        | Intermediate       | 510   | 3              |
| 06     | 2/5/2010    | Listening            | Intermediate       | 512   | 3              |
| 06     | 2/5/2010    | Reading & Literature | Intermediate       | 508   | 3              |
| 06     | 2/5/2010    | Speaking             | Advanced           | 530   | 5              |
| 06     | 2/5/2010    | Writing              | Advanced           | 538   | 5              |
| 05     | 3/19/2009   | Composite            | Early Intermediate | 507   | 2              |
| 05     | 3/19/2009   | Comprehension        | Early Intermediate | 502   | 2              |

#### **ELPA Composite Scores**

## Reading Screening Data

| LS          | D      | IBI     | LS  | Next |        | EasyCB | M | Ai     | msWel | )     | 0/    | AKS |   | DR      | A |
|-------------|--------|---------|-----|------|--------|--------|---|--------|-------|-------|-------|-----|---|---------|---|
|             |        |         |     |      |        |        |   |        |       |       |       |     |   |         |   |
| DIBEL       | .S 6t  | th E    | dit | ion  |        |        |   |        |       |       |       |     |   |         |   |
|             | IS     | F       |     |      | LNF    |        | ١ | WF C   | LS    | N     | WF WE | RC  |   | PSF     |   |
| К           | F<br>0 | W<br>16 |     | F    | W<br>5 | S      | F | W<br>3 | S     | F     | W     | S   | F | W<br>11 | S |
| 1st<br>2nd  |        |         |     |      |        |        |   |        |       |       |       |     |   |         |   |
|             |        |         |     |      |        |        |   |        |       |       |       |     |   |         | , |
|             |        |         |     |      | ORF    |        |   | RF E   |       | 192.0 | RTF   |     |   | WUF     |   |
| K           |        |         |     | F    | W      | S      | F | W      | S     | F     | W     | S   | F | W       | S |
| İst         |        |         |     |      |        |        |   |        |       |       |       |     |   |         |   |
| ND          |        |         |     |      |        |        |   |        |       |       |       |     |   |         |   |
| RD          |        |         |     |      |        |        |   |        |       |       |       |     |   |         |   |
| 1тн         |        |         |     |      |        |        |   |        |       |       |       |     |   |         |   |
| <b>Б</b> ТН |        |         |     |      |        |        |   |        |       |       |       |     |   |         |   |
| тн          |        |         |     |      |        |        |   |        |       |       |       |     |   |         |   |
| тн          |        |         |     | 104  | 115    | 169    | 2 | 1      | 3     |       |       |     |   |         |   |
| Втн         |        |         |     | 115  |        |        | 3 |        |       |       |       |     |   |         |   |

## Student Individual Goals / Stepp