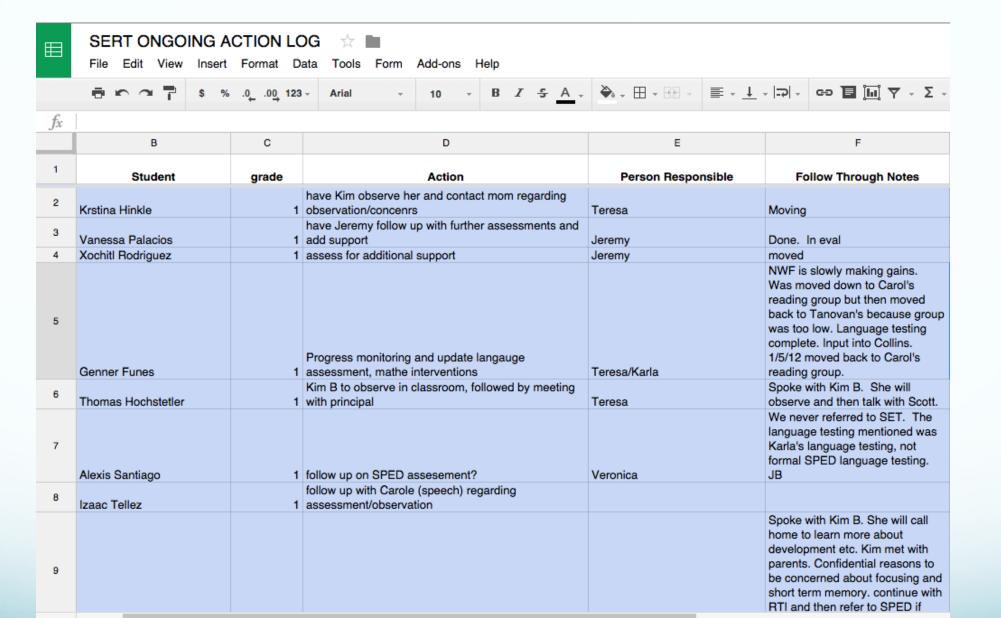

## SERT

Student Equity Response Team

## SERT Decisions & follow up

| Status:                                                                                                 | Flag:            | Date:         |               | Follow-up Date:                        |  |
|---------------------------------------------------------------------------------------------------------|------------------|---------------|---------------|----------------------------------------|--|
| Exited                                                                                                  | Low              | 12/7/2009     | 9 🔳           |                                        |  |
| Main Concern:                                                                                           | Secondary Concer | nt            | First referre | d by:                                  |  |
| All Academics                                                                                           |                  |               | Perez         |                                        |  |
| School Strategies / Interventions:                                                                      |                  | Involvement:  |               |                                        |  |
| Seating in area of lower distraction.<br>minute solution to start Literacy.<br>monitor every 1-2 weeks. |                  | L! C, Writing | and Math Rep  | lacement Core                          |  |
| Strengths:                                                                                              |                  | Family Inform | nation:       |                                        |  |
| 1. Strong voice                                                                                         |                  |               |               | s difficulties with<br>ng information. |  |
| 2. Good sense of humor                                                                                  |                  |               |               | 1 - IVI (2011) SVEIDEN (1911)          |  |
| 3. Positive attitude                                                                                    |                  |               |               |                                        |  |
| Concern Notes:                                                                                          |                  | Goals         |               |                                        |  |
| Student has shown processing and difficulties.                                                          | memory           |               |               |                                        |  |
|                                                                                                         |                  |               |               |                                        |  |