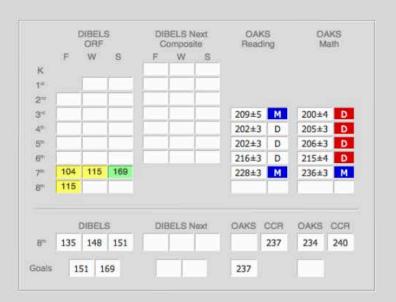

## Reading Screening Data

| LS          | D      | IBI     | LS  | Next |        | EasyCB | M | Ai     | msWel | )     | 0/    | AKS |   | DR      | A |
|-------------|--------|---------|-----|------|--------|--------|---|--------|-------|-------|-------|-----|---|---------|---|
|             |        |         |     |      |        |        |   |        |       |       |       |     |   |         |   |
| DIBEL       | .S 6t  | th E    | dit | ion  |        |        |   |        |       |       |       |     |   |         |   |
|             | IS     | F       |     |      | LNF    |        | ١ | WF C   | LS    | N     | WF WE | RC  |   | PSF     |   |
| К           | F<br>0 | W<br>16 |     | F    | W<br>5 | S      | F | W<br>3 | S     | F     | W     | S   | F | W<br>11 | S |
| 1st<br>2nd  |        |         |     |      |        |        |   |        |       |       |       |     |   |         |   |
|             |        |         |     |      |        |        |   |        |       |       |       |     |   |         | , |
|             |        |         |     |      | ORF    |        |   | RF E   |       | 192.0 | RTF   |     |   | WUF     |   |
| K           |        |         |     | F    | W      | S      | F | W      | S     | F     | W     | S   | F | W       | S |
| İst         |        |         |     |      |        |        |   |        |       |       |       |     |   |         |   |
| ND          |        |         |     |      |        |        |   |        |       |       |       |     |   |         |   |
| RD          |        |         |     |      |        |        |   |        |       |       |       |     |   |         |   |
| 1тн         |        |         |     |      |        |        |   |        |       |       |       |     |   |         |   |
| <b>Б</b> ТН |        |         |     |      |        |        |   |        |       |       |       |     |   |         |   |
| тн          |        |         |     |      |        |        |   |        |       |       |       |     |   |         |   |
| тн          |        |         |     | 104  | 115    | 169    | 2 | 1      | 3     |       |       |     |   |         |   |
| Втн         |        |         |     | 115  |        |        | 3 |        |       |       |       |     |   |         |   |