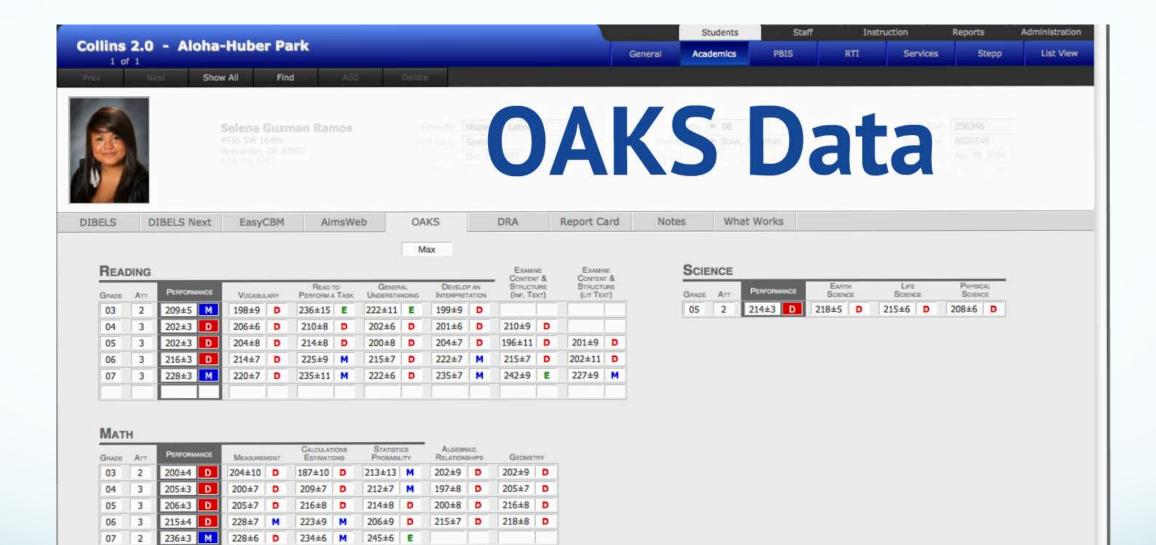

X Show Current SWIS Data

Selena Guzman Ramos 4536 SW 154th Beaverton, OR 97007 501 J VIII. (152)

## Report Card Data

256346 San ID+ 8026548 Franker Apr 20, 2004

| IBELS      | DIBELS         | Next |      | Easy | CBM | 4     | Aims       | sWeb                                                                                                                                                                                                                                                                                                                                                                                                                                                                                                                                                                                                                                                                                                                                                                                                                                                                                                                                                                                                                                                                                                                                                                                                                                                                                                                                                                                                                                                                                                                                                                                                                                                                                                                                                                                                                                                                                                                                                                                                                                                                                                                           |        | OA  | KS |        | D   | RA   |       | Repo | rt Card | Notes           | What \ | Norks |                 |       |     |                |       |
|------------|----------------|------|------|------|-----|-------|------------|--------------------------------------------------------------------------------------------------------------------------------------------------------------------------------------------------------------------------------------------------------------------------------------------------------------------------------------------------------------------------------------------------------------------------------------------------------------------------------------------------------------------------------------------------------------------------------------------------------------------------------------------------------------------------------------------------------------------------------------------------------------------------------------------------------------------------------------------------------------------------------------------------------------------------------------------------------------------------------------------------------------------------------------------------------------------------------------------------------------------------------------------------------------------------------------------------------------------------------------------------------------------------------------------------------------------------------------------------------------------------------------------------------------------------------------------------------------------------------------------------------------------------------------------------------------------------------------------------------------------------------------------------------------------------------------------------------------------------------------------------------------------------------------------------------------------------------------------------------------------------------------------------------------------------------------------------------------------------------------------------------------------------------------------------------------------------------------------------------------------------------|--------|-----|----|--------|-----|------|-------|------|---------|-----------------|--------|-------|-----------------|-------|-----|----------------|-------|
|            |                | 1st  | Gra  | de   | 21  | d Gra | ade        | 3                                                                                                                                                                                                                                                                                                                                                                                                                                                                                                                                                                                                                                                                                                                                                                                                                                                                                                                                                                                                                                                                                                                                                                                                                                                                                                                                                                                                                                                                                                                                                                                                                                                                                                                                                                                                                                                                                                                                                                                                                                                                                                                              | nd Gra | ade | 41 | th Gra | ade | 5t   | h Gra | sde  |         | 6th Grade       |        |       | 7th Grade       |       |     | 8th Grade      |       |
| Reading    |                | 1    | 2    | 3    | 1   | 2     | 3          | 1                                                                                                                                                                                                                                                                                                                                                                                                                                                                                                                                                                                                                                                                                                                                                                                                                                                                                                                                                                                                                                                                                                                                                                                                                                                                                                                                                                                                                                                                                                                                                                                                                                                                                                                                                                                                                                                                                                                                                                                                                                                                                                                              | 2      | 3   | 1  | 2      | 3   | 1    | 2     | 3    | Sem     | Course          | Grade  | Sem   | Course          | Grade | Sem | Course         | Grade |
|            | Effort         | S-   | S    | S+   | I   | 1     | S-         | S-                                                                                                                                                                                                                                                                                                                                                                                                                                                                                                                                                                                                                                                                                                                                                                                                                                                                                                                                                                                                                                                                                                                                                                                                                                                                                                                                                                                                                                                                                                                                                                                                                                                                                                                                                                                                                                                                                                                                                                                                                                                                                                                             | S      | S   | S+ | S      | S   | S+   | S-    | S    | 1       | Art 6           | Α -    | 1     | Adv Eng Lang    | В     | 1 I | ntegr Spanish  | В     |
| Δ          | ccuracy        | D    | D    | D    | D   | D     | M-         | D                                                                                                                                                                                                                                                                                                                                                                                                                                                                                                                                                                                                                                                                                                                                                                                                                                                                                                                                                                                                                                                                                                                                                                                                                                                                                                                                                                                                                                                                                                                                                                                                                                                                                                                                                                                                                                                                                                                                                                                                                                                                                                                              | D      | D   | D  | D      | D   | D    | D     | D    | 1       | Int Eng Lang    | С      | 1     | Art 7           | A     | 1 L | anguage Arts 8 | C     |
|            | Fluency        |      | D    | D    | D   | D     | D          | D                                                                                                                                                                                                                                                                                                                                                                                                                                                                                                                                                                                                                                                                                                                                                                                                                                                                                                                                                                                                                                                                                                                                                                                                                                                                                                                                                                                                                                                                                                                                                                                                                                                                                                                                                                                                                                                                                                                                                                                                                                                                                                                              | D      | D   | D  | D      | D   | D    | D     | D    | 1       | Literacy Wkshop | В      | 1     | Language Arts 7 | В     | 1 1 | Mathematics 8  | В     |
| Comprel    |                |      | D    | M-   | D   | M-    | D          | M-                                                                                                                                                                                                                                                                                                                                                                                                                                                                                                                                                                                                                                                                                                                                                                                                                                                                                                                                                                                                                                                                                                                                                                                                                                                                                                                                                                                                                                                                                                                                                                                                                                                                                                                                                                                                                                                                                                                                                                                                                                                                                                                             | D      | D   | D  | D      | B   | M-   | D     | D    | 1       | Mathematics 6   | D      | 1     | Mathematics 7   | D     | 1 1 | 1edia Lab 8    | В     |
| Compres    | nension        |      |      | [4]- | -   | 141-  |            | IAIZ                                                                                                                                                                                                                                                                                                                                                                                                                                                                                                                                                                                                                                                                                                                                                                                                                                                                                                                                                                                                                                                                                                                                                                                                                                                                                                                                                                                                                                                                                                                                                                                                                                                                                                                                                                                                                                                                                                                                                                                                                                                                                                                           | 0      | D   | -  | -      | U   | 141- |       | 0    | 1       | Media Lab 6     | A      | 1     | Media Lab 7     | В     | 1 1 | fusic 8        | В     |
|            |                |      |      |      |     |       |            |                                                                                                                                                                                                                                                                                                                                                                                                                                                                                                                                                                                                                                                                                                                                                                                                                                                                                                                                                                                                                                                                                                                                                                                                                                                                                                                                                                                                                                                                                                                                                                                                                                                                                                                                                                                                                                                                                                                                                                                                                                                                                                                                |        |     |    |        |     |      |       |      | 1       | Phys Ed 6       | A      | 1     | Music 7         | В     | 1 F | hys Ed 8       | A     |
| Writing    |                | 1    | 2    | 3    | 1   | 2     | 3          | 1                                                                                                                                                                                                                                                                                                                                                                                                                                                                                                                                                                                                                                                                                                                                                                                                                                                                                                                                                                                                                                                                                                                                                                                                                                                                                                                                                                                                                                                                                                                                                                                                                                                                                                                                                                                                                                                                                                                                                                                                                                                                                                                              | 2      | 3   | 1  | 2      | 3   | 1    | 2     | 3    | 1       | Science 6       | В      | 1     | Phys Ed 7       | С     | 1 F | Reading        | В     |
|            | Effort         | S-   | S    | 0    | S   | S     | S          | S-                                                                                                                                                                                                                                                                                                                                                                                                                                                                                                                                                                                                                                                                                                                                                                                                                                                                                                                                                                                                                                                                                                                                                                                                                                                                                                                                                                                                                                                                                                                                                                                                                                                                                                                                                                                                                                                                                                                                                                                                                                                                                                                             | S      | S   | S+ | S+     | S+  | S    | S+    | 0    | 1       | Social Study 6  | В      | 1     | Reading         | D     | 1 5 | Science 8      | В     |
| Ideas & C  | Content        | D    | D    | M    | М   | М     | M-         | M                                                                                                                                                                                                                                                                                                                                                                                                                                                                                                                                                                                                                                                                                                                                                                                                                                                                                                                                                                                                                                                                                                                                                                                                                                                                                                                                                                                                                                                                                                                                                                                                                                                                                                                                                                                                                                                                                                                                                                                                                                                                                                                              | М      | М   | D  | D      | D   | M-   | M-    | M    | 1       | SP Lang Arts 6  | В      | 1     | Science 7       | С     | 1 5 | Social Study 8 | В     |
|            | nization       | NA   | -    | M    | D   | M     | M          | M                                                                                                                                                                                                                                                                                                                                                                                                                                                                                                                                                                                                                                                                                                                                                                                                                                                                                                                                                                                                                                                                                                                                                                                                                                                                                                                                                                                                                                                                                                                                                                                                                                                                                                                                                                                                                                                                                                                                                                                                                                                                                                                              | M      | M   | D  | D      | D   | M    | M-    | M    |         | Wrld Language 6 | A      |       | Social Study 7  | В     |     |                |       |
| Sentence I |                | NA.  |      |      | D   | M-    | M-         | D                                                                                                                                                                                                                                                                                                                                                                                                                                                                                                                                                                                                                                                                                                                                                                                                                                                                                                                                                                                                                                                                                                                                                                                                                                                                                                                                                                                                                                                                                                                                                                                                                                                                                                                                                                                                                                                                                                                                                                                                                                                                                                                              | М      | M-  | D  | D      | D   | M-   | D     | M    |         | Art 6           | A      | No.   | Adv Eng Lang    | В     |     |                |       |
|            |                |      | _    | M-   | -   |       |            | D                                                                                                                                                                                                                                                                                                                                                                                                                                                                                                                                                                                                                                                                                                                                                                                                                                                                                                                                                                                                                                                                                                                                                                                                                                                                                                                                                                                                                                                                                                                                                                                                                                                                                                                                                                                                                                                                                                                                                                                                                                                                                                                              |        | M-  |    | D      | D   |      |       |      |         | Int Eng Lang    | C      |       | Art 7           | A     |     |                |       |
|            | ventions       | -    | U104 |      | D   | M-    | D          | - Designation of the last of t | D      |     | D  |        | 100 | M-   | D     | M-   |         | Literacy Wkshop | С      |       | Language Arts 7 | В     |     |                |       |
| Word       | Choice         | 1000 | NA   |      | D   | М     | M          | М                                                                                                                                                                                                                                                                                                                                                                                                                                                                                                                                                                                                                                                                                                                                                                                                                                                                                                                                                                                                                                                                                                                                                                                                                                                                                                                                                                                                                                                                                                                                                                                                                                                                                                                                                                                                                                                                                                                                                                                                                                                                                                                              | М      | M-  | M- |        | M-  | M-   | D     | M-   |         | Mathematics 6   | В      | -     | Mathematics 7   | С     |     |                |       |
|            | Voice          | NA   | NA   | М    | D   | М     | М          | М                                                                                                                                                                                                                                                                                                                                                                                                                                                                                                                                                                                                                                                                                                                                                                                                                                                                                                                                                                                                                                                                                                                                                                                                                                                                                                                                                                                                                                                                                                                                                                                                                                                                                                                                                                                                                                                                                                                                                                                                                                                                                                                              | М      | М   | D  | D      | D   | M    | M-    | M    |         | Media Lab 6     | В      |       | Media Lab 7     | С     |     |                |       |
|            |                |      |      |      |     |       |            |                                                                                                                                                                                                                                                                                                                                                                                                                                                                                                                                                                                                                                                                                                                                                                                                                                                                                                                                                                                                                                                                                                                                                                                                                                                                                                                                                                                                                                                                                                                                                                                                                                                                                                                                                                                                                                                                                                                                                                                                                                                                                                                                |        |     |    |        |     |      |       |      |         | Phys Ed 6       | A      |       | Music 7         | D     |     |                |       |
| Math       |                | 1    | 2    | 3    | 1   | 2     | 3          | 1                                                                                                                                                                                                                                                                                                                                                                                                                                                                                                                                                                                                                                                                                                                                                                                                                                                                                                                                                                                                                                                                                                                                                                                                                                                                                                                                                                                                                                                                                                                                                                                                                                                                                                                                                                                                                                                                                                                                                                                                                                                                                                                              | 2      | 3   | 1  | 2      | 3   | 1    | 2     | 3    |         | Science 6       | В      |       | Phys Ed 7       | В     |     |                |       |
|            | Effort         | S    | S    | S+   | I   | S     | S          | S                                                                                                                                                                                                                                                                                                                                                                                                                                                                                                                                                                                                                                                                                                                                                                                                                                                                                                                                                                                                                                                                                                                                                                                                                                                                                                                                                                                                                                                                                                                                                                                                                                                                                                                                                                                                                                                                                                                                                                                                                                                                                                                              | S      | S   | S- | S-     | S   | S    | 0     | 0    |         | Social Study 6  | В      |       | Reading         | С     |     |                |       |
|            | in the same of |      |      |      |     | М     | I american |                                                                                                                                                                                                                                                                                                                                                                                                                                                                                                                                                                                                                                                                                                                                                                                                                                                                                                                                                                                                                                                                                                                                                                                                                                                                                                                                                                                                                                                                                                                                                                                                                                                                                                                                                                                                                                                                                                                                                                                                                                                                                                                                | _      |     |    |        |     |      | _     | -    |         | SP Lang Arts 6  | С      |       | Science 7       | С     |     |                |       |
|            | oncepts        | M    | M    | M    | D   | 1     | M-         | M                                                                                                                                                                                                                                                                                                                                                                                                                                                                                                                                                                                                                                                                                                                                                                                                                                                                                                                                                                                                                                                                                                                                                                                                                                                                                                                                                                                                                                                                                                                                                                                                                                                                                                                                                                                                                                                                                                                                                                                                                                                                                                                              | D      | D   | Đ  | D      | D   | M-   |       | M-   |         | Wrld Language 6 | A      |       | Social Study 7  | В     |     |                |       |
|            | ccuracy        | M    | -    | М    | D   | M-    | M-         | M-                                                                                                                                                                                                                                                                                                                                                                                                                                                                                                                                                                                                                                                                                                                                                                                                                                                                                                                                                                                                                                                                                                                                                                                                                                                                                                                                                                                                                                                                                                                                                                                                                                                                                                                                                                                                                                                                                                                                                                                                                                                                                                                             |        | D   | D  | D      | D   | M-   | M-    | M-   |         | Art 6           | A      |       | Adv Eng Lang    | A     |     |                |       |
| Problem    | Solving        | NA   | NA   | M    | D.  | М     | D          | M-                                                                                                                                                                                                                                                                                                                                                                                                                                                                                                                                                                                                                                                                                                                                                                                                                                                                                                                                                                                                                                                                                                                                                                                                                                                                                                                                                                                                                                                                                                                                                                                                                                                                                                                                                                                                                                                                                                                                                                                                                                                                                                                             | D      | D.  | D  | D      | D   | M    | M-    | D    | 3       | Int Eng Lang    | В -    | 3     | Art 7           | A -   |     |                |       |