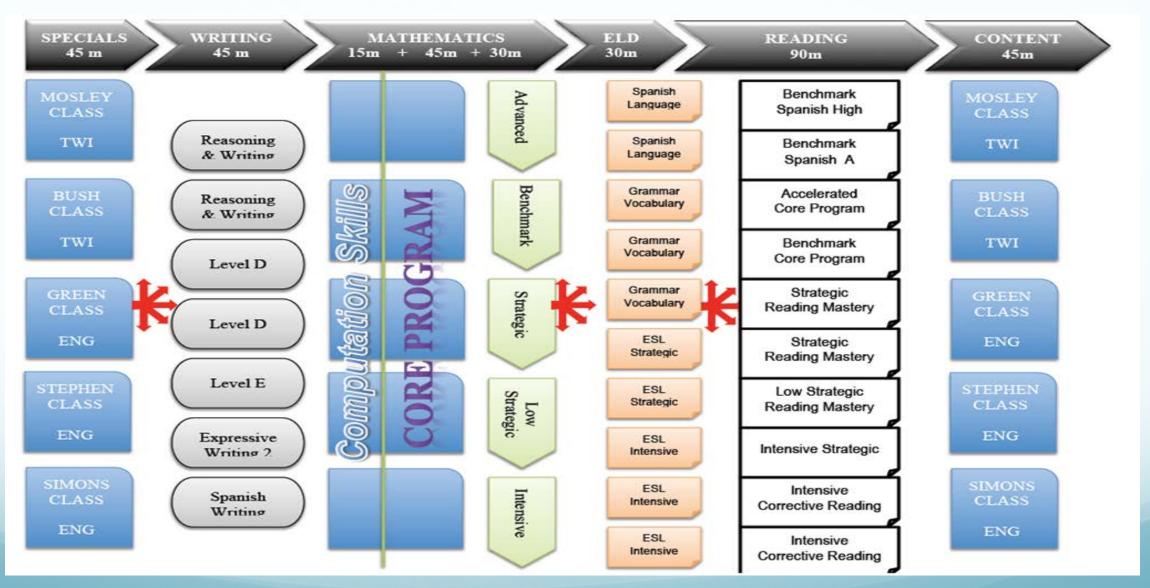

#### **AHP Configuration**

Neighborhood Middle School Options Program

|                 | ALOHA-H | IIIRED DA    | NDV SCH     | 001            | MACTED      | SCHEDII              | LE 2012-             | 2012                   |
|-----------------|---------|--------------|-------------|----------------|-------------|----------------------|----------------------|------------------------|
| 1               | ALOHA-H | Kinder       | First       |                | Third       | Fourth               | Fifth                | MS                     |
| - 1             |         | Kinder       | FIFSE       | Second         |             |                      | FIICH                |                        |
|                 | 7:30    |              |             | DRAFT          | 08/13/1     | <b>L2</b>            |                      | Algebra I<br>7:30-8:30 |
| - 1             | 8:30    | EVI          |             | HR 8:25 - 8:35 | 5           | C                    | A Strategie          | S                      |
| - 1             | 8:45    | 8:30-9:00    |             |                | Writing     | Content<br>8:30-9:15 | Writing<br>8:30-9:15 | Specials<br>8:30-9:15  |
| - 1             | 9:00    |              | Math        | Math           | 8:35-9:30   | 8:30-9:13            | 8:30-9:13            | 8:30-9:13              |
| - 1             | 9:15    | KIIP         | 8:35-10:00  | 8:35-10:00     | 0.55-9.50   |                      | Specials             | Math/                  |
| 90 minute       | 9:30    | 9:00 - 10:00 | 8.33-10.00  | 8.33-10.00     | ELD         |                      | 9:15-10:00           | Writing                |
| Reading Blocks, | 9:45    |              |             |                | 9:30-10:00  | Math                 | 3.13 10.00           | 9:15-10:15             |
| K-8             | 10:00   |              |             |                |             | 9:15-10:45           |                      | 3.13 10.13             |
|                 | 10:15   | Math         |             |                |             |                      | Math /               | Math/                  |
|                 | 10:30   | 10:00-11:00  | Reading     | Reading        | Reading     |                      | Reading              | Writing                |
| 90 minute       | 10:45   |              | 10:00-11:30 | 10:00-11:30    | 10:00-11:38 | Specials             | 10:00-11:30          | 10:15-11:15            |
| Math Blocks     | 11:00   | Lunch/       |             |                | 1           | 10:45-11:30          | 10.00 11.50          | 10.15 11.15            |
|                 | 11:15   | Recess       |             |                |             |                      |                      |                        |
|                 | 11:30   | 11:00/11:40  | Recess/     | Lunch /        | Sungen A    | Recess/              | ELD                  | Content                |
|                 | 11:45   |              | Lunch       | Recess         | Recess      | Lunch                | 11:30-12:10          | 11:15:12:15            |
|                 | 12:00   |              | 11:35/12:15 | 11:35/12:15    | 11:30/12:10 | 11:30-12:10          | Recess/              |                        |
|                 | 12:15   |              | Specials    | /grb)          |             | Writing              | Lunch                | Lunch/                 |
|                 | 12:30   |              | 12:15-1:00  | 12:20-12:50    |             | 12:15-1:00           | 12:10-12:50          | Recess                 |
|                 | 12:45   |              | 12.120 2.00 | Content/       | Math        | 12.120 1.00          |                      | 12:15-12:55            |
|                 | 1:00    |              |             | Firm-UP        | 12:15-1:45  |                      | Reading/             |                        |
|                 | 1:15    |              | Writing     | 12:50-1:30     |             |                      | Math                 |                        |
|                 | 1:30    |              | 1:00-2:00   | Specials       |             | Reading 1:00         | 12:50 - 2:15         | Reading                |
|                 | 1:45    |              |             | 1:30-2:15      | Content     | - 2:30               |                      | 1:00-2:30              |
| ELD             | 2:00    |              | Firm-UP     |                | 1:45 - 2:15 |                      |                      |                        |
|                 | 2:15    |              | 2:00-2:30   | Writing        | Specials    |                      | Content              |                        |
| School-wide     | 2:30    |              | ELD         | 2:15-3:00      | 2:15-3:00   | ELD 2:30-            | 2:15-3:00            | ELD 2:30               |
|                 | 2:45    |              | 2:30-3:00   |                |             | 3:05                 |                      | 3:00                   |
|                 | 3:00    |              |             |                |             |                      |                      |                        |

45/60 minute Writing Blocks, K-8

#### Multi-tiered Interventions

LITERACY RTI for English Learner EVERY TEACHER IS A LITERACY TEACHER. BEVERY TEACHER SUPPORTS LANGUAGE ANGUAGE DEVELOPMENT. LCURRICULUM AND ASSESMENT INSTRUCTION ADEQUATE GROWTH AVERAGE (AGA) INTENTIONAL SYSTEMATIC Current ELPA STUDENT EQUITY Initial ELPA + Number of years = AGA MIDDLE SCHOOL SUCCESS FOR ALL (Spanish Linglish SYSTEMATIC REVIEW OF DATA TO GOIDE INSTRUCTIONAL GROUPS AND IMPLEMENTATION KINDERGARTEN Language for Learning EKI KOTECTED ELD BLOCK SIMULTANEOUS LITERACY ADEPT VILLACUENTOS ELPA STORY TOWN DIBELLIDEL FULL & FAITHFUL IMPLEMENTATION STUDENT INTERVIEW AFTER SEPTEMBER OF DISTRICT ADOPTED CORE ACCELERATED INSTRUCTION
HORIZONS (K)
2nd LANGUAGE KIIP
ABOVE GRADE LEVEL HARCOURT
STURY TOWN (15-54)
90 MINITES SPANISH LITERACY
(54-94) 45 min Span/Eng Lit TIER TWO (2nd - 4th) VILLACUENTOS STRATEGIC PROGRAMI CRITCHLOW (English/Spanish) QIA (English/Spanish) Woodcock MUNOZ (English/Spanish) 30 MINUTE FIRM UP (1-3) READING MAGTERY ( PEG PHONICS FOR READING WEEKLY PROGRESS MONITORS REWARDS CORRECTIVE READING HEALTH SURVEY UPDATE OF ABOVE ASSESSMEN STRATEGIC REVIEW NEWCOMER PLAN school: Literacy Aloha-Huber Park Continuum Pre-K-8