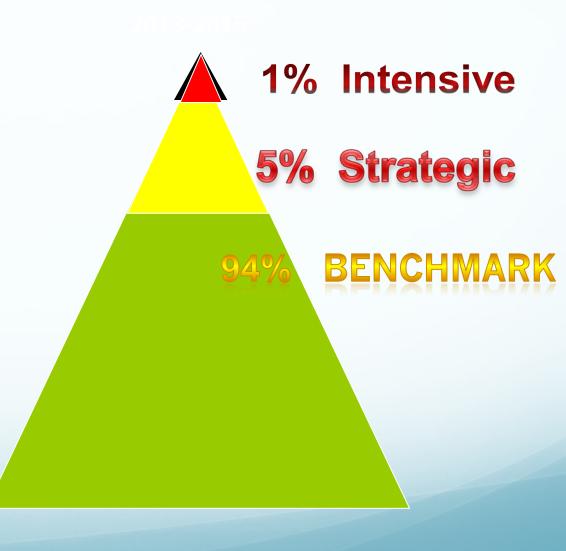

#### **GATE: Going From ALL to EACH**

What level of Instructional support do students need to be successful? Is the system of instructional support effective for a high percentage of students? Is the instructional support effective for EACH individual student?

For benchmark students not making acceptable progress, initiate Preventative problem-solving, including diagnosing problem (informal diagnostic measures\*), intervention modification, and short term goal setting OR

place student in strategic support.

Are there students that need an acute intervention and monitoring plan? Are there students that may benefit from specially designed instruction?

Benchmark Support: What will support look like?

Strategic Support: What will support look like?

Intensive Support: What will support look like? Is the benchmark support system healthy?

> Is the strategic support system healthy?

Is the intensive support system healthy? For strategic students not making acceptable progress, Initiate Preventative problem-solving, including diagnosing problem\*, intervention modification, and short term goal setting OR place student in Intensive