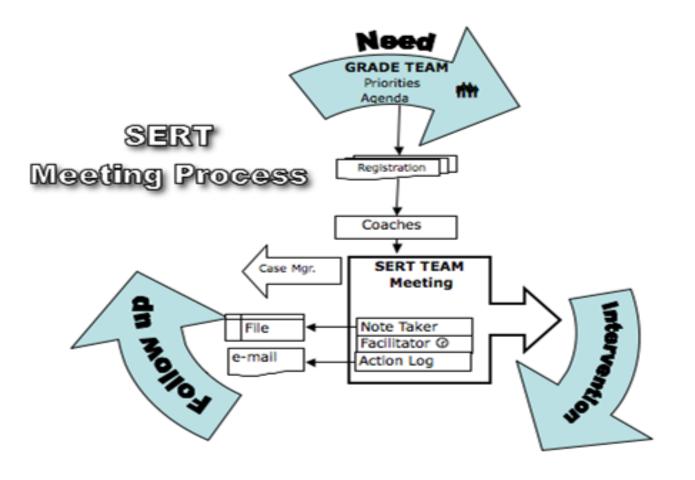

## SERT

Student Equity Response Team

## SERT Decisions & follow up

| Status:                                                                                                 | Flag:            | Date:         |               | Follow-up Date:                        |  |
|---------------------------------------------------------------------------------------------------------|------------------|---------------|---------------|----------------------------------------|--|
| Exited                                                                                                  | Low              | 12/7/2009     | 9 🔳           |                                        |  |
| Main Concern:                                                                                           | Secondary Concer | nt            | First referre | d by:                                  |  |
| All Academics                                                                                           |                  |               | Perez         |                                        |  |
| School Strategies / Interventions:                                                                      |                  | Involvement:  |               |                                        |  |
| Seating in area of lower distraction.<br>minute solution to start Literacy.<br>monitor every 1-2 weeks. |                  | L! C, Writing | and Math Rep  | lacement Core                          |  |
| Strengths:                                                                                              |                  | Family Inform | nation:       |                                        |  |
| 1. Strong voice                                                                                         |                  |               |               | s difficulties with<br>ng information. |  |
| 2. Good sense of humor                                                                                  |                  |               |               | 1 - IVI (2011) SVEIDEN (1911)          |  |
| 3. Positive attitude                                                                                    |                  |               |               |                                        |  |
| Concern Notes:                                                                                          |                  | Goals         |               |                                        |  |
| Student has shown processing and difficulties.                                                          | memory           |               |               |                                        |  |
|                                                                                                         |                  |               |               |                                        |  |

## RTI

| Date / Staff | Comments                                                                                    |     |   |   |
|--------------|---------------------------------------------------------------------------------------------|-----|---|---|
| 6/1/2011     | Improved dramatically.                                                                      |     |   | A |
| schantinte   |                                                                                             |     | Û |   |
| 3/3/2011     | More focused and better work habits.                                                        |     |   | 1 |
| giardielloal | Language! improving but still struggling. Teresa to get Read Naturally for entire L! group. |     | Û |   |
| 3/3/2011     | * ESL/ELPA Composite level 2, Early Intermediate w/ Perez                                   |     |   | 1 |
| giardielloal | Kim to follow up with possible complications at birth.  Woodcock Munoz- Carmen              |     | Û | Ш |
|              | DDA. Varia/Toroca                                                                           | = = |   | - |
|              |                                                                                             |     |   |   |
|              |                                                                                             |     |   | Ш |