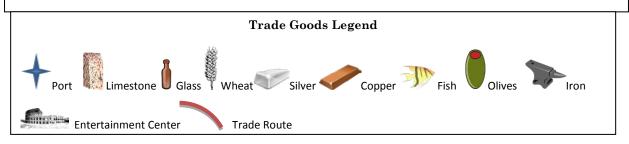

## **Directions:**

- 1. Ask your partner for the trade routes that either began or ended at the ports listed below, then, draw them on your map.
- 2. Also ask your partner what goods were traded along this route, then, draw the item on your map close to the trade route. Use the legend to draw your items.
- 3. Finally, ask your partner if there were any Roman entertainment centers along any of these trade routes and draw those in. Your partner will do the same. When you are all finished compare maps to see how accurate you both were in your descriptions!

## **Trade Routes You Need:**

- 1. Alexandria
- 2. Tyrus
- 3. Antiocha
- 4. Trapezus
- 5. Barcino
- 6. Roma