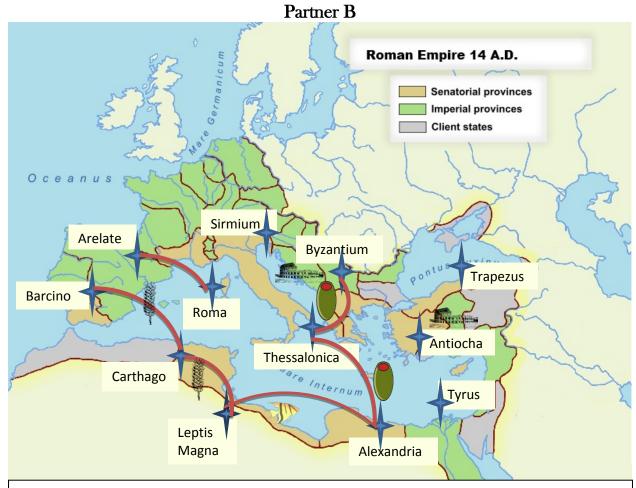

## **Directions:**

- 1. Ask your partner for the trade routes that either began or ended at the ports listed below, then, draw them on your map.
- 2. Also ask your partner what goods were traded along this route, then, draw the item on your map close to the trade route. Use the legend to draw your items.
- 3. Finally, ask your partner if there were any Roman entertainment centers along any of these trade routes and draw those in. Your partner will do the same. When you are all finished compare maps to see how accurate you both were in your descriptions!

## **Trade Routes You Need:**

- 1. Alexandria
- 2. Tyrus
- 3. Antiocha
- 4. Trapezus
- 5. Barcino
- 6. Roma