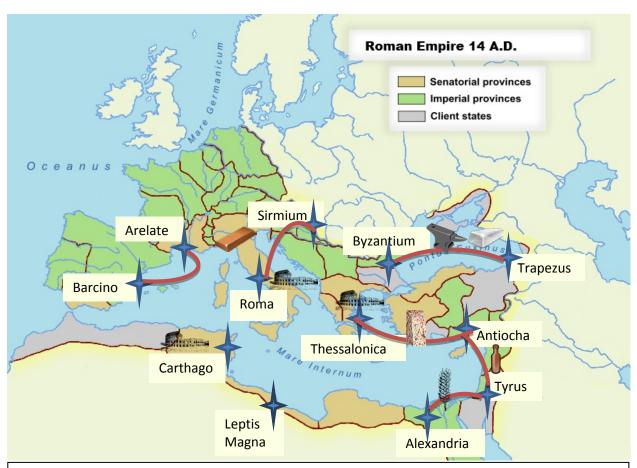

## Partner A

## **Directions:**

- 1. Ask your partner for the trade routes that either began or ended at the ports listed below, then, draw them on your map.
- 2. Also ask your partner what goods were traded along this route, then, draw the item on your map close to the trade route. Use the legend to draw your items.
- 3. Finally, ask your partner if there were any Roman entertainment centers along any of these trade routes and draw those in. Your partner will do the same. When you are all finished compare maps to see how accurate you both were in your descriptions!

## **Trade Routes You Need:**

- 1. Leptis Magna (2 routes needed from here)
- 2. Carthago
- 3. Alexandria
- 4. Arelate
- 5. Thessalonica