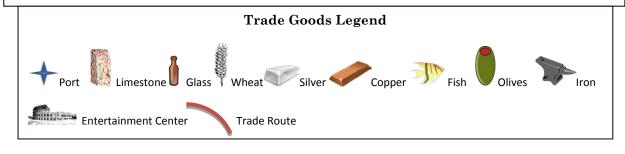

## **Directions:**

- 1. Ask your partner for the trade routes that either began or ended at the ports listed below, then, draw them on your map.
- 2. Also ask your partner what goods were traded along this route, then, draw the item on your map close to the trade route. Use the legend to draw your items.
- 3. Finally, ask your partner if there were any Roman entertainment centers along any of these trade routes and draw those in. Your partner will do the same. When you are all finished compare maps to see how accurate you both were in your descriptions!

## **Trade Routes You Need:**

- 1. Leptis Magna (2 routes needed from here)
- 2. Carthago
- 3. Alexandria
- 4. Arelate
- 5. Thessalonica